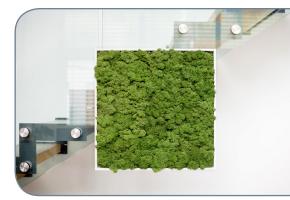

PRESERVED MOSS installations can be placed just about anywhere—from the main focal point of your lobby to the restrooms and even the ceiling!

**Natural & Authentic** Only 100% natural and authentic Reindeer, Mood & lichen Moss used.