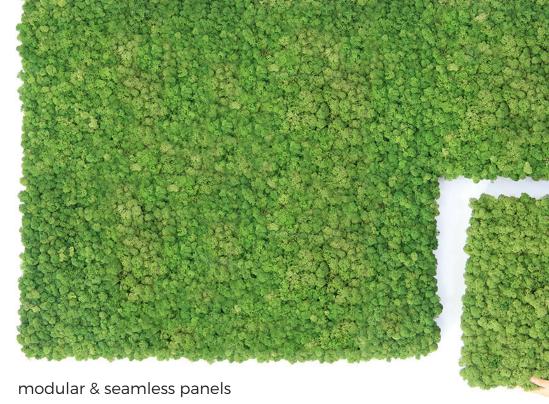

PRESERVED MOSS installations can be placed just about anywhere—from the main focal point of your lobby to the restrooms and even the ceiling!

**Natural & Authentic** Only 100% natural and authentic Reindeer, Mood & lichen Moss used.