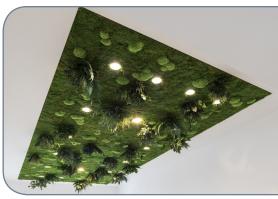

PRESERVED MOSS installations can be placed just about anywhere—from the main focal point of your lobby to the restrooms and even the ceiling!

**Natural & Authentic** Only 100% natural and authentic Reindeer, Mood & lichen Moss used.